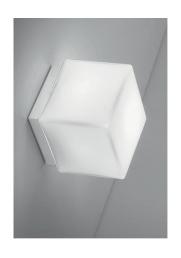

### **CEILING**

Wall-ceiling and table lamps with chromed or matt white painted metal frame; diffuser in mouth-blown, satin-finish opal triplex glass. The Dado collection features a special magnet fixing system for the glass component: this system simplifies and speeds up the installation and is highly practical when standard maintenance is required. The product is suitable for indoor use only.

LL2002B White

LL2002C Chrome