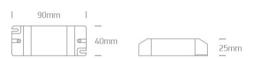

Downloads

Dimensions

## **Physical Specification**

| Item Group | 23 LED Drivers                   |
|------------|----------------------------------|
| Family     | The 350mA Range Constant current |
| Order Code | 89008                            |
| Material   | Plastic                          |
| Shape      | Rectangular                      |
| Length     | 90mm                             |
| Width      | 40mm                             |
| Height     | 25mm                             |
| Indoor     | Yes                              |