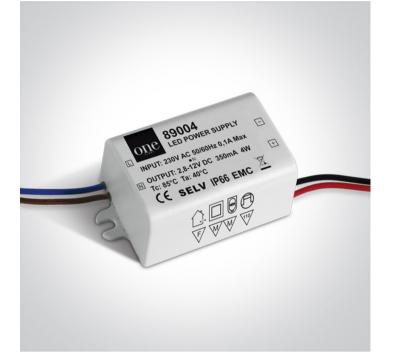

89004

| Downloads |    |
|-----------|----|
| °O        | CE |

|   | 55mm | 1 |          |
|---|------|---|----------|
| đ |      | þ | <br>30mm |

| 1 -      |
|----------|
| 24mm     |
| <u> </u> |

#### **Physical Specification**

| Item Group | 23 LED Drivers                       |
|------------|--------------------------------------|
| Family     | Mini Series Drivers Constant Current |
| Order Code | 89004                                |
| Material   | Plastic                              |
| Shape      | Rectangular                          |
| Length     | 52mm                                 |
| Width      | 27mm                                 |

| Height  | 22mm |
|---------|------|
| Indoor  | Yes  |
| Outdoor | Yes  |

**Electrical Characteristics** 

#### Gear

| Gear Type           | Led Driver                                     |
|---------------------|------------------------------------------------|
| Input Voltage       | 220-240V                                       |
| 50 Hz               | Yes                                            |
| 60 Hz               | Yes                                            |
| Power(Watts)        | 1-4W                                           |
| Power Factor        | 0,5                                            |
| Constant Current    | Yes                                            |
| 350mA               | 3-12V                                          |
| IP Rating           | IP66                                           |
| Safety Class        |                                                |
| Dimmable            | No                                             |
| Ambient Temp        | 55°C                                           |
| Operating Temp      | 85°C                                           |
| Housing Material    | Plastic                                        |
| Output Terminal     | Cable                                          |
| Fast Connector      | Yes                                            |
| Fast Connector Type | One Light 350/500                              |
| Brand               | One Light Ltd                                  |
| Protection          | Short Circuit / Overload / Overheat Protection |