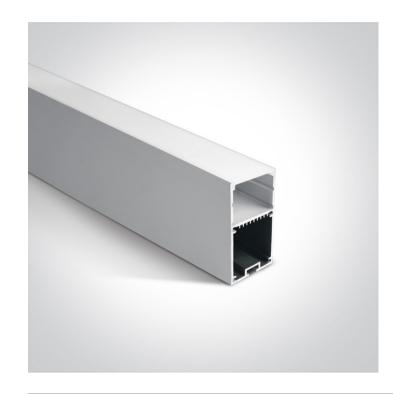

# **Product Datasheet**

www.1-light.eu

09 LED Strips & Profiles>Surface / Suspended Wide Profiles Internal Driver

7910/AL

2m Surface aluminium profile with PC opal diffuser and space to fit slim range driver.

Complete with 2 pairs end cups.

Suitable for 7825, 7845, 7870, 7875, 7880, 7882 & 7887 and LED Strips 25mm.

Downloads

Dimensions

### Gallery