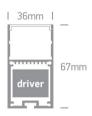

#### **Physical Specification**

| 09 LED Strips & Profiles                          |
|---------------------------------------------------|
| Surface / Suspended Wide Profiles Internal Driver |
| 7910/AL                                           |
| Aluminium                                         |
| Aluminium                                         |
| PC                                                |
| Rectangular                                       |
| 2000mm                                            |
| 35mm                                              |
| 67mm                                              |
| Yes                                               |
| Yes                                               |
|                                                   |