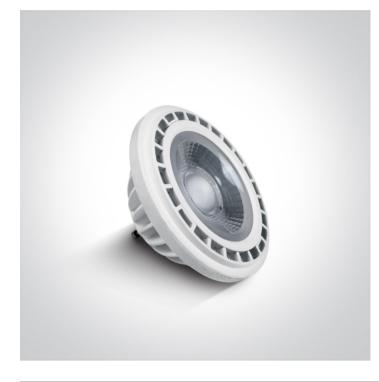

# 7315GD/W/45

Triac Dimmable R111 SMD LED GU10 15W 230V AC lamp.

Suitable for residential and commercial applications.

Complies with standard EN62560 and any other specific standards.

Downloads

Dimensions

| Physical S | Specification |
|------------|---------------|
|------------|---------------|

| Item Group | 25 Lamps           |
|------------|--------------------|
| Family     | Dimmable R111 GU10 |
| Order Code | 7315GD/W/45        |
| Shape      | Circular           |
| Height     | 69mm               |
| Diameter   | 111mm              |

#### **Electrical Characteristics**

Gear

Lamp

Input Type Mains Voltage

| Input Voltage | 220-240V |
|---------------|----------|
| 50 Hz         | Yes      |
| 60 Hz         | Yes      |
| Power(Watts)  | 15W      |
| Lamp Type     | LED      |
| Lamp Holder   | GU10     |
| LED Type      | SMD 2835 |
| LED Brand     | Epistar  |
| Dimmable      | Yes      |
| Dimmer type   | Triac    |
|               |          |