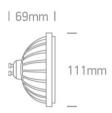

| Item Group | 25 Lamps           |
|------------|--------------------|
| Family     | Dimmable R111 GU10 |
| Order Code | 7315GD/W/45        |
| Shape      | Circular           |
| Height     | 69mm               |
| Diameter   | 111mm              |