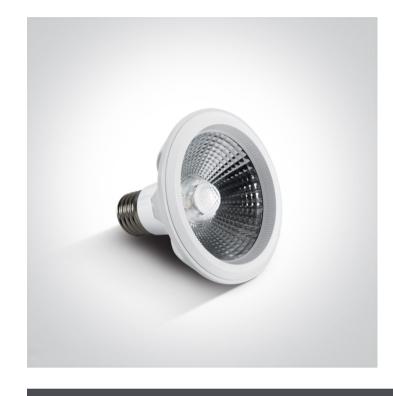

## 25 Lamps>PAR30 COB LED

7310H/W

10W PAR30 E27 COB LED lamp.

Suitable for residential and commercial applications.

Complies with standard EN62560 and any other specific standards.

Downloads

Dimensions

| Physical Specification | on |
|------------------------|----|
|------------------------|----|

| Item Group | 25 Lamps      |
|------------|---------------|
|            |               |
| Family     | PAR30 COB LED |
| Order Code | 7310H/W       |
| Shape      | Circular      |
| Height     | 86mm          |
| Diameter   | 94mm          |