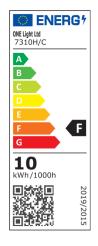

## Energy Label

| Energy Class       | F           |
|--------------------|-------------|
| Energy Consumption | 10kWh/1000h |

| Certification & Warranty |          |
|--------------------------|----------|
| Warranty                 | 2 Years  |
| Average Lifetime         | 20000hrs |
| Switching Cycles         | 10000    |
| Weee Directive           | Yes      |