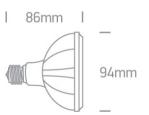

| Item Group | 25 Lamps      |
|------------|---------------|
|            |               |
| Family     | PAR30 COB LED |
| Order Code | 7310H/W       |
| Shape      | Circular      |
| Height     | 86mm          |
| Diameter   | 94mm          |