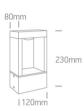

Downloads

Dimensions

## **Physical Specification**

| Item Group        | 20 Garden & Underwater          |
|-------------------|---------------------------------|
| Family            | LED Garden Path Lights Die Cast |
| Order Code        | 67470/B/W                       |
| Colour            | Black                           |
| Material          | Die Cast                        |
| Diffuser Material | PC                              |
| Shape             | Rectangular                     |
| Length            | 120mm                           |
| Width             | 80mm                            |
| Height            | 230mm                           |
| Surface Ceiling   | Yes                             |
| Surface Wall      | Yes                             |