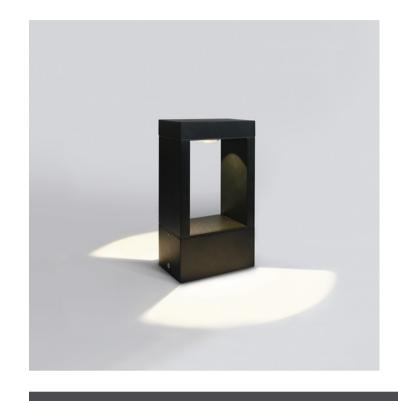

## **Product Datasheet**

20 Garden & Underwater>LED Garden Path Lights Die Cast

67470/B/W

10W LED Bollard, IP65 for Garden illumination.

Supplied with non-dimmable LED driver.

Complies with standard EN60598-1 and any other specific standards.

## **Physical Specification**

| Item Group        | 20 Garden & Underwater          |
|-------------------|---------------------------------|
| Family            | LED Garden Path Lights Die Cast |
| Order Code        | 67470/B/W                       |
| Colour            | Black                           |
| Material          | Die Cast                        |
| Diffuser Material | PC                              |
| Shape             | Rectangular                     |
| Length            | 120mm                           |
| Width             | 80mm                            |
| Height            | 230mm                           |
| Surface Ceiling   | Yes                             |
| Surface Wall      | Yes                             |