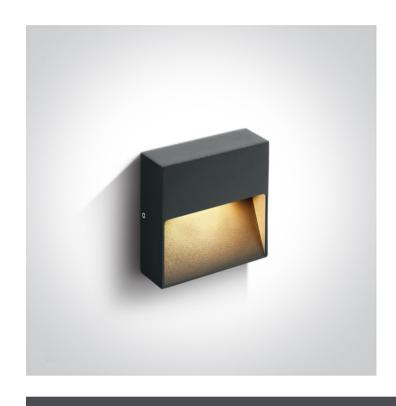

# **Product Datasheet**

14 Wall & Ceiling LED>Square Indoor/Outdoor Wall Dark Lights Die cast

67359A/AN/W

4W LED wall light, IP54, ideal for both indoor and outdoor installation.

Supplied with non-dimmable LED driver.

## Gallery

### **Physical Specification**

| Item Group        | 14 Wall & Ceiling LED                           |
|-------------------|-------------------------------------------------|
| Family            | Square Indoor/Outdoor Wall Dark Lights Die cast |
| Order Code        | 67359A/AN/W                                     |
| Colour            | Anthracite                                      |
| Material          | Die Cast                                        |
| Diffuser Material | Glass                                           |
| Shape             | Rectangular                                     |

| Length                     | 100mm        |
|----------------------------|--------------|
| Width                      | 100mm        |
| Height                     | 30mm         |
| Surface Wall               | Yes          |
| Indoor                     | Yes          |
| Outdoor                    | Yes          |
|                            |              |
|                            |              |
| Electrical Characteristics |              |
| Gear                       | Built In     |
|                            |              |
| Fitting + Driver           |              |
| Input Voltage              | 100-240V     |
| 50 Hz                      | Yes          |
| 60 Hz                      | Yes          |
| Safety Class               |              |
| Power(Watts)               | 4W           |
| IP Rating                  | IP54         |
| Light Source               | LED built in |