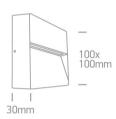

| Length                     | 100mm        |
|----------------------------|--------------|
| Width                      | 100mm        |
| Height                     | 30mm         |
| Surface Wall               | Yes          |
| Indoor                     | Yes          |
| Outdoor                    | Yes          |
|                            |              |
|                            |              |
| Electrical Characteristics |              |
| Gear                       | Built In     |
|                            |              |
| Fitting + Driver           |              |
| Input Voltage              | 100-240V     |
| 50 Hz                      | Yes          |
| 60 Hz                      | Yes          |
| Safety Class               |              |
| Power(Watts)               | 4W           |
| IP Rating                  | IP54         |
| Light Source               | LED built in |