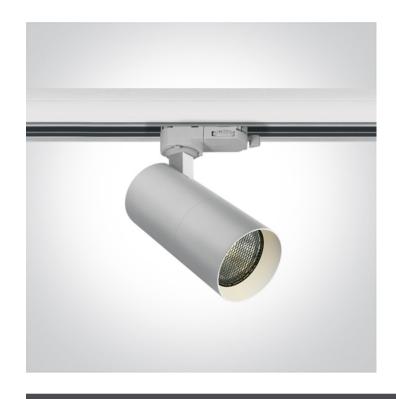

## 10 Track Spots>GU10 Track Spots

65522T/W

10W Dark Light MR16 GU10 Track Spot Range with removable honeycomb.

Complies with standard EN60598-1 and any other specific standards.

Downloads

Dimensions

#### **Physical Specification**

| 10 Track Spots   |
|------------------|
| GU10 Track Spots |
| 65522T/W         |
| White            |
| Aluminium        |
| Circular         |
| 120mm            |
|                  |