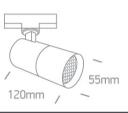

## 10 Track Spots>GU10 Track Spots

65522T/W

10W Dark Light MR16 GU10 Track Spot Range with removable honeycomb.

Complies with standard EN60598-1 and any other specific standards.

Downloads

Dimensions

#### **Physical Specification**

| 10 Track Spots   |
|------------------|
| GU10 Track Spots |
| 65522T/W         |
| White            |
| Aluminium        |
| Circular         |
| 120mm            |
|                  |

| Diameter                   | 55mm             |
|----------------------------|------------------|
| Track mounted              | Yes              |
| Indoor                     | Yes              |
| Adjustable                 | 2 Directions     |
|                            |                  |
| Electrical Characteristics |                  |
|                            | N.               |
| Gear                       | No               |
| Fitting + Driver           |                  |
|                            | 400.040\/        |
| Input Voltage              | 100-240V         |
| 50 Hz                      | Yes              |
| 60 Hz                      | Yes              |
| Safety Class               |                  |
| Power(Watts)               | 10W              |
| IP Rating                  | IP20             |
| Light Source               | Replaceable lamp |
| Lamp Holder                | GU10             |
| Number of Lamps            | 1                |
| Dimmable                   | N/A              |
| F Mark                     | F                |
|                            |                  |
| llumination Data           |                  |
| Illumination Diagram       |                  |
| Dark Light                 | Yes              |
|                            |                  |
| Packing Info               |                  |
| - adming into              |                  |
| Box Length                 | 12cm             |
| Box Width                  | 14cm             |
| Box Height                 | 8,5cm            |
| Pcs/Carton                 | 24               |
|                            |                  |