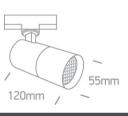

### **Physical Specification**

| Item Group | 10 Track Spots   |
|------------|------------------|
| Family     | GU10 Track Spots |
| Order Code | 65522T/B         |
| Colour     | Black            |
| Material   | Aluminium        |
| Shape      | Circular         |
| Height     | 120mm            |
|            |                  |

| Diameter                   | 55mm             |
|----------------------------|------------------|
| Track mounted              | Yes              |
| Indoor                     | Yes              |
| Adjustable                 | 2 Directions     |
|                            |                  |
| Electrical Characteristics |                  |
|                            | N.               |
| Gear                       | No               |
| Fitting + Driver           |                  |
|                            | 400.040\/        |
| Input Voltage              | 100-240V         |
| 50 Hz                      | Yes              |
| 60 Hz                      | Yes              |
| Safety Class               |                  |
| Power(Watts)               | 10W              |
| IP Rating                  | IP20             |
| Light Source               | Replaceable lamp |
| Lamp Holder                | GU10             |
| Number of Lamps            | 1                |
| Dimmable                   | N/A              |
| F Mark                     | F                |
|                            |                  |
| llumination Data           |                  |
| Illumination Diagram       |                  |
| Dark Light                 | Yes              |
|                            |                  |
| Packing Info               |                  |
| - adming into              |                  |
| Box Length                 | 12cm             |
| Box Width                  | 14cm             |
| Box Height                 | 8,5cm            |
| Pcs/Carton                 | 24               |
|                            |                  |