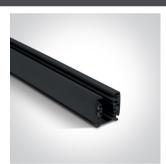

# 10 Track Spots>GU10 Track Spots

65522T/B

10W Dark Light MR16 GU10 Track Spot Range with removable honeycomb.

Complies with standard EN60598-1 and any other specific standards.

Downloads

Dimensions

### **Physical Specification**

| Item Group | 10 Track Spots   |
|------------|------------------|
| Family     | GU10 Track Spots |
| Order Code | 65522T/B         |
| Colour     | Black            |
| Material   | Aluminium        |
| Shape      | Circular         |
| Height     | 120mm            |
|            |                  |

| Diameter                   | 55mm             |
|----------------------------|------------------|
| Track mounted              | Yes              |
| Indoor                     | Yes              |
| Adjustable                 | 2 Directions     |
|                            |                  |
| Electrical Characteristics |                  |
|                            | N.               |
| Gear                       | No               |
| Fitting + Driver           |                  |
|                            | 400.040\/        |
| Input Voltage              | 100-240V         |
| 50 Hz                      | Yes              |
| 60 Hz                      | Yes              |
| Safety Class               |                  |
| Power(Watts)               | 10W              |
| IP Rating                  | IP20             |
| Light Source               | Replaceable lamp |
| Lamp Holder                | GU10             |
| Number of Lamps            | 1                |
| Dimmable                   | N/A              |
| F Mark                     | F                |
|                            |                  |
| llumination Data           |                  |
| Illumination Diagram       |                  |
| Dark Light                 | Yes              |
|                            |                  |
| Packing Info               |                  |
| - adming into              |                  |
| Box Length                 | 12cm             |
| Box Width                  | 14cm             |
| Box Height                 | 8,5cm            |
| Pcs/Carton                 | 24               |
|                            |                  |