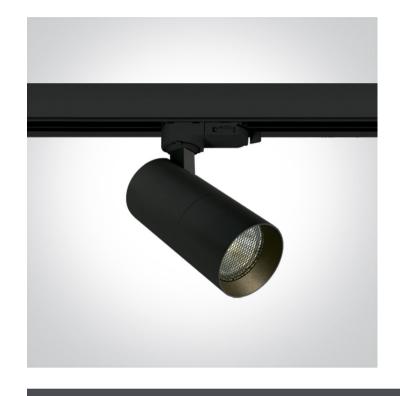

# 10 Track Spots>GU10 Track Spots

65522T/B

10W Dark Light MR16 GU10 Track Spot Range with removable honeycomb.

Complies with standard EN60598-1 and any other specific standards.

Downloads

Dimensions

### **Physical Specification**

| Item Group | 10 Track Spots   |
|------------|------------------|
| Family     | GU10 Track Spots |
| Order Code | 65522T/B         |
| Colour     | Black            |
| Material   | Aluminium        |
| Shape      | Circular         |
| Height     | 120mm            |
|            |                  |