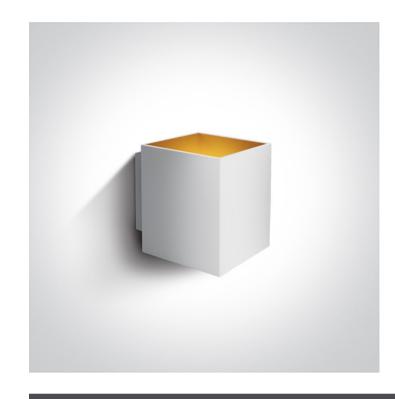

# **Product Datasheet**

13 Wall & Ceiling>G9 Decorative Wall Lights Aluminium

6017A/W

30W G9 Aluminium Decorative Wall Lights.

Complies with standard EN60598-1 and any other specific standards.

Downloads

#### **Physical Specification**

| Item Group   | 13 Wall & Ceiling                   |
|--------------|-------------------------------------|
| Family       | G9 Decorative Wall Lights Aluminium |
| Order Code   | 6017A/W                             |
| Colour       | White                               |
| Material     | Aluminium                           |
| Shape        | Rectangular                         |
| Length       | 100mm                               |
| Width        | 82mm                                |
| Height       | 100mm                               |
| Surface Wall | Yes                                 |
| Indoor       | Yes                                 |
| Adjustable   | No                                  |