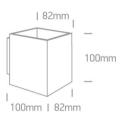

#### Dimensions

#### **Physical Specification**

| Item Group   | 13 Wall & Ceiling                   |
|--------------|-------------------------------------|
| Family       | G9 Decorative Wall Lights Aluminium |
| Order Code   | 6017A/W                             |
| Colour       | White                               |
| Material     | Aluminium                           |
| Shape        | Rectangular                         |
| Length       | 100mm                               |
| Width        | 82mm                                |
| Height       | 100mm                               |
| Surface Wall | Yes                                 |
| Indoor       | Yes                                 |
| Adjustable   | No                                  |