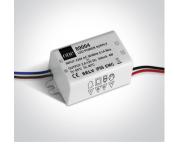

### **Product** Datasheet

www.1-light.eu

#### 04 Recessed Spots Adjustable LED>The 1W Mini Square Natural Aluminium 51301AL/W/35



3x1W LED adjustable recessed spot, mini series range, IP20.

Requires 350mA driver.

Complies with standard EN60598-1 and any other specific standards.



| Downloads | Dimensions           |
|-----------|----------------------|
| IES O CE  | 165mm I<br>-<br>60mm |

#### Gallery



Must be ordered separately





89004

89004T



#### Physical Specification

| Item Group         | 04 Recessed Spots Adjustable LED     |
|--------------------|--------------------------------------|
| Family             | The 1W Mini Square Natural Aluminium |
| Order Code         | 51301AL/W/35                         |
| Colour             | Aluminium                            |
| Material           | Natural Aluminium                    |
| Diffuser Material  | Acrylic                              |
| Shape              | Rectangular                          |
| Length             | 165mm                                |
| Width              | 60mm                                 |
| Height             | 30mm                                 |
| Cutout Hole Width  | 155mm                                |
| Cuto