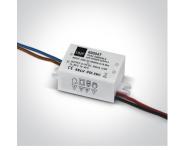

### **Product** Datasheet

www.1-light.eu

#### 04 Recessed Spots Adjustable LED>The 1W Mini Square Natural Aluminium 51301AL/W/35



3x1W LED adjustable recessed spot, mini series range, IP20.

Requires 350mA driver.

Complies with standard EN60598-1 and any other specific standards.



| Downloads | Dimensions           |
|-----------|----------------------|
| IES O CE  | 165mm I<br>-<br>60mm |

#### Gallery



Must be ordered separately





89004

89004T



#### Physical Specification

| Item Group         | 04 Recessed Spots Adjustable LED     |
|--------------------|--------------------------------------|
| Family             | The 1W Mini Square Natural Aluminium |
| Order Code         | 51301AL/W/35                         |
| Colour             | Aluminium                            |
| Material           | Natural Aluminium                    |
| Diffuser Material  | Acrylic                              |
| Shape              | Rectangular                          |
| Length             | 165mm                                |
| Width              | 60mm                                 |
| Height             | 30mm                                 |
| Cutout Hole Width  | 155mm                                |
| Cutout