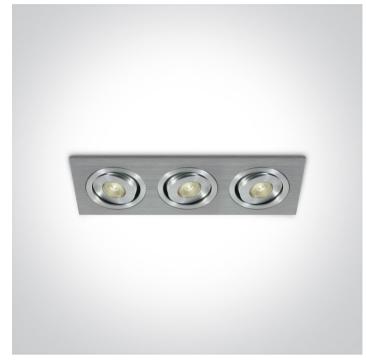

#### 04 Recessed Spots Adjustable LED>The 1W Mini Square Natural Aluminium 51301AL/W/35

3x1W LED adjustable recessed spot, mini series range, IP20.

Requires 350mA driver.

Complies with standard EN60598-1 and any other specific standards.

#### Physical Specification

| Item Group         | 04 Recessed Spots Adjustable LED     |
|--------------------|--------------------------------------|
| Family             | The 1W Mini Square Natural Aluminium |
| Order Code         | 51301AL/W/35                         |
| Colour             | Aluminium                            |
| Material           | Natural Aluminium                    |
| Diffuser Material  | Acrylic                              |
| Shape              | Rectangular                          |
| Length             | 165mm                                |
| Width              | 60mm                                 |
| Height             | 30mm                                 |
| Cutout Hole Width  | 155mm                                |
| Cutout Hole Length | 53mm                                 |
| Recessed Ceiling   | Yes                                  |
| Depth Required     | 40mm                                 |
| Indoor             | Yes                                  |
| Adjustable         | 2 Directions                         |