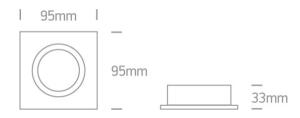

#### Dimensions

#### **Physical Specification**

| Item Group           | 03 Recessed Spots Adjustable      |
|----------------------|-----------------------------------|
| Family               | The Lock Ring GU10 Range Die cast |
| Order Code           | 51105CGU/MC                       |
| Colour               | Brushed Chrome                    |
| Material             | Die Cast                          |
| Shape                | Rectangular                       |
| Length               | 95mm                              |
| Width                | 95mm                              |
| Height               | 30mm                              |
| Cutout Hole Diameter | 78mm                              |
| Recessed Ceiling     | Yes                               |
| Depth Required       | 100mm                             |