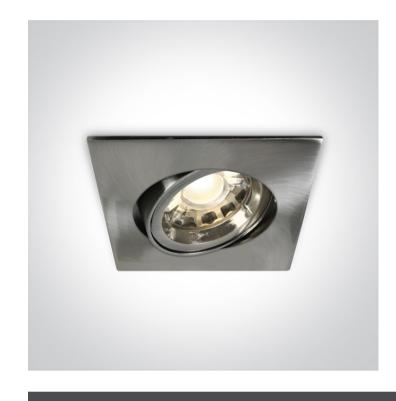

### 51105CGU/MC

Recessed adjustable MR16 spot with GU10 lamp holder.

Complies with standard EN60598-1 and any other specific standards.

#### **Physical Specification**

| Item Group           | 03 Recessed Spots Adjustable      |
|----------------------|-----------------------------------|
| Family               | The Lock Ring GU10 Range Die cast |
| Order Code           | 51105CGU/MC                       |
| Colour               | Brushed Chrome                    |
| Material             | Die Cast                          |
| Shape                | Rectangular                       |
| Length               | 95mm                              |
| Width                | 95mm                              |
| Height               | 30mm                              |
| Cutout Hole Diameter | 78mm                              |
| Recessed Ceiling     | Yes                               |
| Depth Required       | 100mm                             |