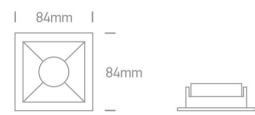

#### Dimensions

#### **Physical Specification**

| Item Group         | 01 Recessed Spots Fixed    |
|--------------------|----------------------------|
| Family             | The Chill Out Range Square |
| Order Code         | 50105M/W/BS                |
| Colour             | White-Brass                |
| Material           | Aluminium                  |
| Shape              | Rectangular                |
| Length             | 84mm                       |
| Width              | 84mm                       |
| Height             | 45mm                       |
| Cutout Hole Width  | 76mm                       |
| Cutout Hole Length | 76mm                       |
| Recessed Ceiling   | Yes                        |