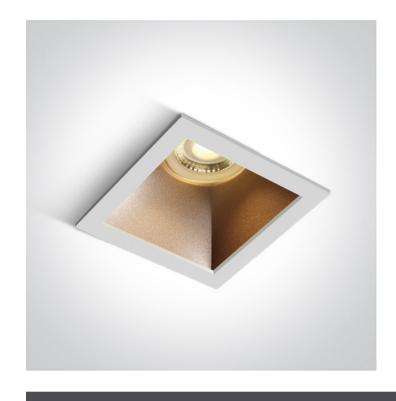

# 50105M/W/BS

White Body Brass Reflector Dark Light Recessed MR16 spot with GU10 lampholder.

Complies with standard EN60598-1 and any other specific standards.

#### **Physical Specification**

| Item Group         | 01 Recessed Spots Fixed    |
|--------------------|----------------------------|
| Family             | The Chill Out Range Square |
| Order Code         | 50105M/W/BS                |
| Colour             | White-Brass                |
| Material           | Aluminium                  |
| Shape              | Rectangular                |
| Length             | 84mm                       |
| Width              | 84mm                       |
| Height             | 45mm                       |
| Cutout Hole Width  | 76mm                       |
| Cutout Hole Length | 76mm                       |
| Recessed Ceiling   | Yes                        |