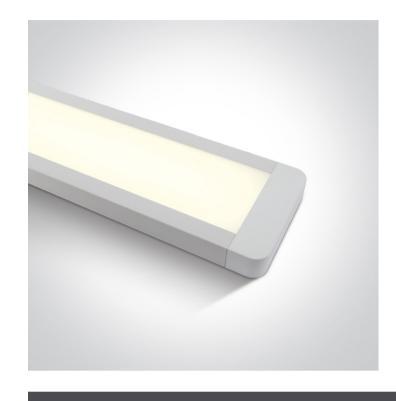

# 38225M/W/W

25W LED fitting ideal for office installation, IP20.

Supplied with non-dimmable LED driver.

Complies with standard EN60598-1 and any other specific standards.

Downloads

Dimensions

| 1 615mm |       |        |
|---------|-------|--------|
|         | 130mm | = 27mm |

### Physical Specification

| Item Group | 12 Office & Kitchen  |
|------------|----------------------|
| Family     | The LED Linear Range |
| Order Code | 38225M/W/W           |
| Colour     | White                |
| Material   | Aluminium + Plastic  |
| Shape      | Rectangular          |

| Length                    | 615mm        |
|---------------------------|--------------|
| Width                     | 130mm        |
| Height                    | 27mm         |
| Surface Ceiling           | Yes          |
| Indoor                    | Yes          |
|                           |              |
| lectrical Characteristics |              |
|                           |              |
| Gear                      | Built In     |
| Fitting + Driver          |              |
|                           |              |
| Input Voltage             | 220-240V     |
| 50 Hz                     | Yes          |
| 60 Hz                     | Yes          |
| Safety Class              |              |
| Power(Watts)              | 25W          |
| IP Rating                 | IP20         |
| Light Source              | LED built in |
| Dimmable                  | No           |
| F Mark                    | F            |
|                           |              |
| Fitting                   |              |
| Power(Watts)              | 24W          |
| IP Rating                 | IP20         |
| Light Source              | LED built in |
| LED Type                  | SMD 2835     |
| LED Brand                 | Sanan        |
|                           |              |
| Gear                      |              |
| Gear Type                 | Led Driver   |
| Input Voltage             | 220-240V     |
| 50 Hz                     | Yes          |