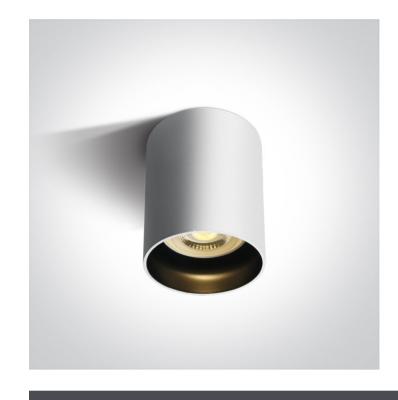

## **Product Datasheet**

13 Wall & Ceiling>The GU10 Dark Light Aluminium

12105N/W

10W MR16 GU10 White cylinder downlight with Black reflector.

Complies with standard EN60598-1 and any other specific standards.

## **Physical Specification**

| Item Group      | 13 Wall & Ceiling             |
|-----------------|-------------------------------|
| Family          | The GU10 Dark Light Aluminium |
| Order Code      | 12105N/W                      |
| Colour          | White                         |
| Material        | Aluminium                     |
| Shape           | Circular                      |
| Height          | 95mm                          |
| Diameter        | 68mm                          |
| Surface Ceiling | Yes                           |
| Indoor          | Yes                           |
| Adjustable      | No                            |