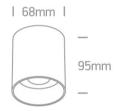

## **Physical Specification**

| Item Group      | 13 Wall & Ceiling             |
|-----------------|-------------------------------|
| Family          | The GU10 Dark Light Aluminium |
| Order Code      | 12105N/W                      |
| Colour          | White                         |
| Material        | Aluminium                     |
| Shape           | Circular                      |
| Height          | 95mm                          |
| Diameter        | 68mm                          |
| Surface Ceiling | Yes                           |
| Indoor          | Yes                           |
| Adjustable      | No                            |