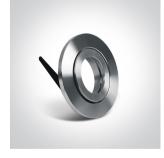

#### Gallery

**Physical Specification** 

Item Group

03 Recessed Spots Adjustable

|       |   | •• |            |
|-------|---|----|------------|
|       | m |    | <b>\</b> / |
| - E A |   |    | v          |
|       |   |    | y          |
|       |   |    |            |

The Dual Ring Range Natural Aluminium

| Order Code | 11105AC/AL        |
|------------|-------------------|
| Colour     | Aluminium         |
| Material   | Natural Aluminium |
| Shape      | Circular          |
| Height     | 20mm              |

| Diameter             | 90mm        |
|----------------------|-------------|
| Cutout Hole Diameter | 75mm        |
| Recessed Ceiling     | Yes         |
| Depth Required       | 60mm        |
| Indoor               | Yes         |
| Adjustable           | 1 Direction |