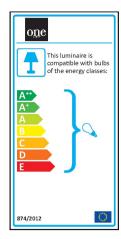

Direction |

### **Electrical Characteristics**

| Fitting         |                  |
|-----------------|------------------|
| Input Type      | Constant Voltage |
| Input Voltage   | 12V AC/DC        |
| Safety Class    |                  |
| Power(Watts)    | 50W              |
| IP Rating       | IP20             |
| Light Source    | Replaceable lamp |
| Lamp Holder     | GU5.3            |
| Number of Lamps | 1                |
| Cable Length    | 40cm             |
|                 |                  |

# Illumination Data

Illumination Diagram



| Box Length | 10cm          |
|------------|---------------|
| Box Width  | 9,5cm         |
| Box Height | 5cm           |
| Box Weight | 0,139kg       |
| Pcs/Carton | 50            |
| Barcode    | 5291889016106 |



## Energy Label



### Certification & Warranty

| Warranty       | 5 Years |
|----------------|---------|
| Weee Directive | Yes     |

# switch to one light!