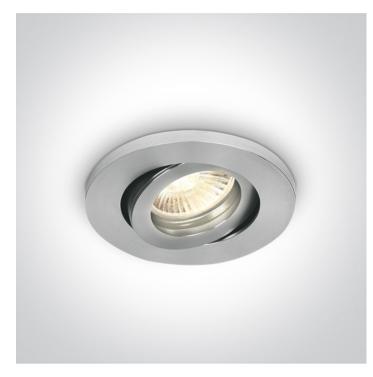

# 03 Recessed Spots Adjustable>The Dual Ring Range Natural Aluminium

11105AC/AL

Recessed adjustable MR16 spot with GU5.3 lampholder.

Complies with standard EN60598-1 and any other specific standards.

| Downloads | Dimensions |
|-----------|------------|
|           | 90mm       |

The Dual Ring Range Natural Aluminium

| Order Code | 11105AC/AL        |
|------------|-------------------|
| Colour     | Aluminium         |
| Material   | Natural Aluminium |
| Shape      | Circular          |
| Height     | 20mm              |

| Diameter             | 90mm        |
|----------------------|-------------|
| Cutout Hole Diameter | 75mm        |
| Recessed Ceiling     | Yes         |
| Depth Required       | 60mm        |
| Indoor               | Yes         |
| Adjustable           | 1 Direction |