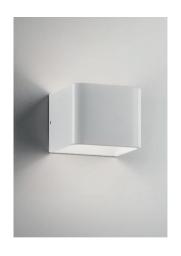

## **CUBETTO**

WALL

Wall lamps with a matt white or sand painted die-cast aluminium frame and a transparent polycarbonate diffuser. The product is suitable for indoor use only.

| CODE     | COLOR |  |
|----------|-------|--|
| LD0050B3 | White |  |
| LD0050S3 | Sand  |  |