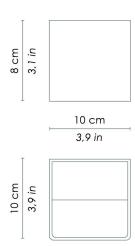

#### **DIMENSIONS AND HOLES**

**Dimensions** 10 - 8 - 10 cm / 3,9 - 3,1 - 3,9 in

LED